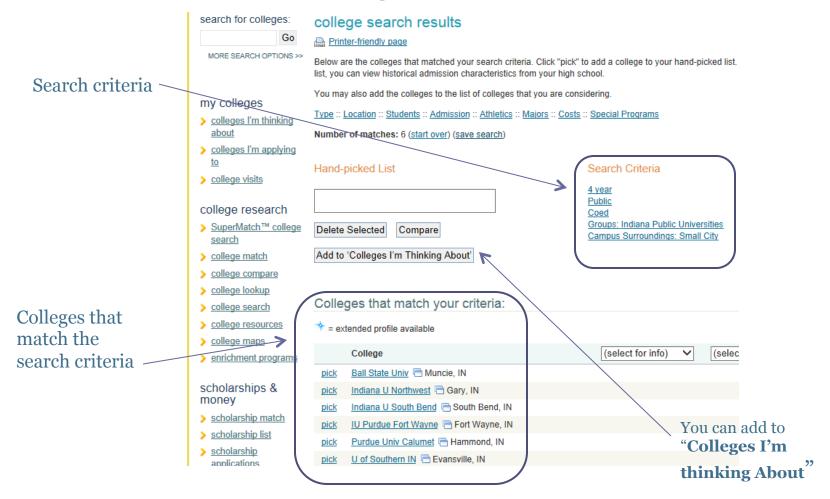

e compare</li> </ul> | <ul> <li><u>college resources</u></li> <li><u>college maps</u></li> <li><u>enrichment programs</u></li> </ul> |
| Click | on 🗖          | n                                          | <ul> <li><u>college lookup</u></li> <li><u>college search</u></li> </ul>                                        |                                                                                                               |
|       |               |                                            | scholarships & money                                                                                            | <ul> <li><u>scholarship applications</u></li> <li><u>national scholarship search</u></li> </ul>               |

### **College Search**



Show Matches

### Possible college matches



### SuperMatch College Search

Search criteria can be refined to greater detail - with % matching results



### Choose criteria

#### Start with choosing a Location



College Search (4,652 schools available)

see how well you fit with OVER 3,500 S.CHIOO

a SuperMatch<sup>™</sup> search

Use over 20 search criteria to find the schools that are the best match for you and find out why.

Keep an eye on the schools you're interested in by pinning

See how your pinned schools stack up to each other on the factors that matter to you most with SuperMatch's Compare View.

With a few simple steps, you can save your progress and come back

You can select the level of importance for this criteria

You can choose region of the country or state

### Matches appear

The degree to which the criteria i