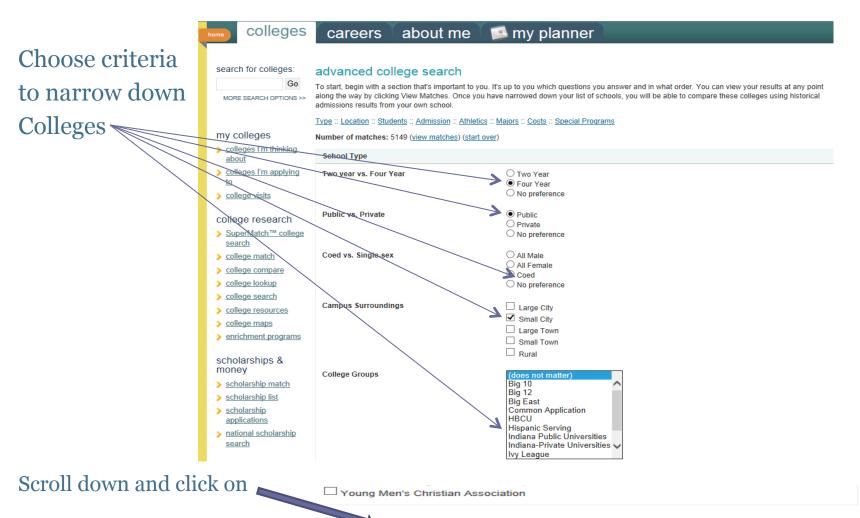

### **Colleges** tab

|       | home          | colleges                                   | careers 🛛 about me 🏾 🞑 my plann                                                                                 | ner                                                                                                           |
|-------|---------------|--------------------------------------------|-----------------------------------------------------------------------------------------------------------------|---------------------------------------------------------------------------------------------------------------|
|       |               | h for colleges:<br>Go<br>SEARCH OPTIONS >> | my colleges                                                                                                     | Upcoming college visits<br>No upcoming visits.                                                                |
|       | > <u>test</u> | scores                                     | college research <ul> <li>SuperMatch™ college search</li> <li>college match</li> <li>college compare</li> </ul> | <ul> <li><u>college resources</u></li> <li><u>college maps</u></li> <li><u>enrichment programs</u></li> </ul> |
| Click | on 🗖          | n                                          | <ul> <li><u>college lookup</u></li> <li><u>college search</u></li> </ul>                                        |                                                                                                               |
|       |               |                                            | scholarships & money                                                                                            | <ul> <li><u>scholarship applications</u></li> <li><u>national scholarship search</u></li> </ul>               |

### Choose criteria

#### Start with choosing a Location

College Search (4,652 schools available)

see how well you fit with OVER 3,500 S.CHIOO

a SuperMatch<sup>™</sup> search

Use over 20 search criteria to find the schools that are the best match for you and find out why.