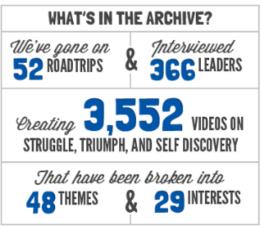

#### roadtrip nation interview archive

Roadtrip Nation sends young people on Roadtrips to interview Leaders who have built their lives around their interests.

WHAT'S IN THE ARCHIVE? **3,552 VIDEOS ON** STRUGGLE, TRIUMPH, AND SELF-DISCOVERY