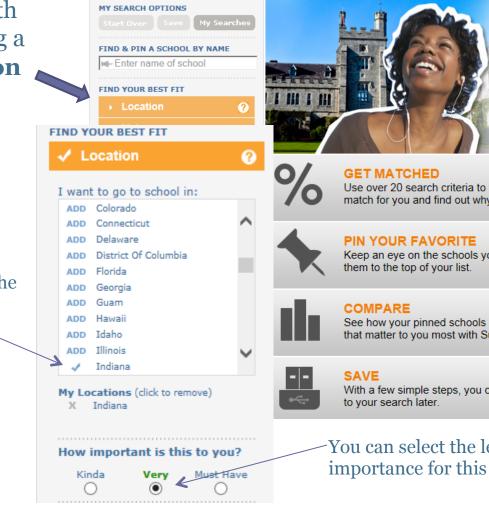

### Choose criteria

#### Start with choosing a Location

College Search (4,652 schools available)

see how well you fit with OVER 3,500 S.CHIOO

a SuperMatch<sup>™</sup> search

Use over 20 search criteria to find the schools that are the best match for you and find out why.

You can select the level of importance for this criteria

You can choose region of the country or state