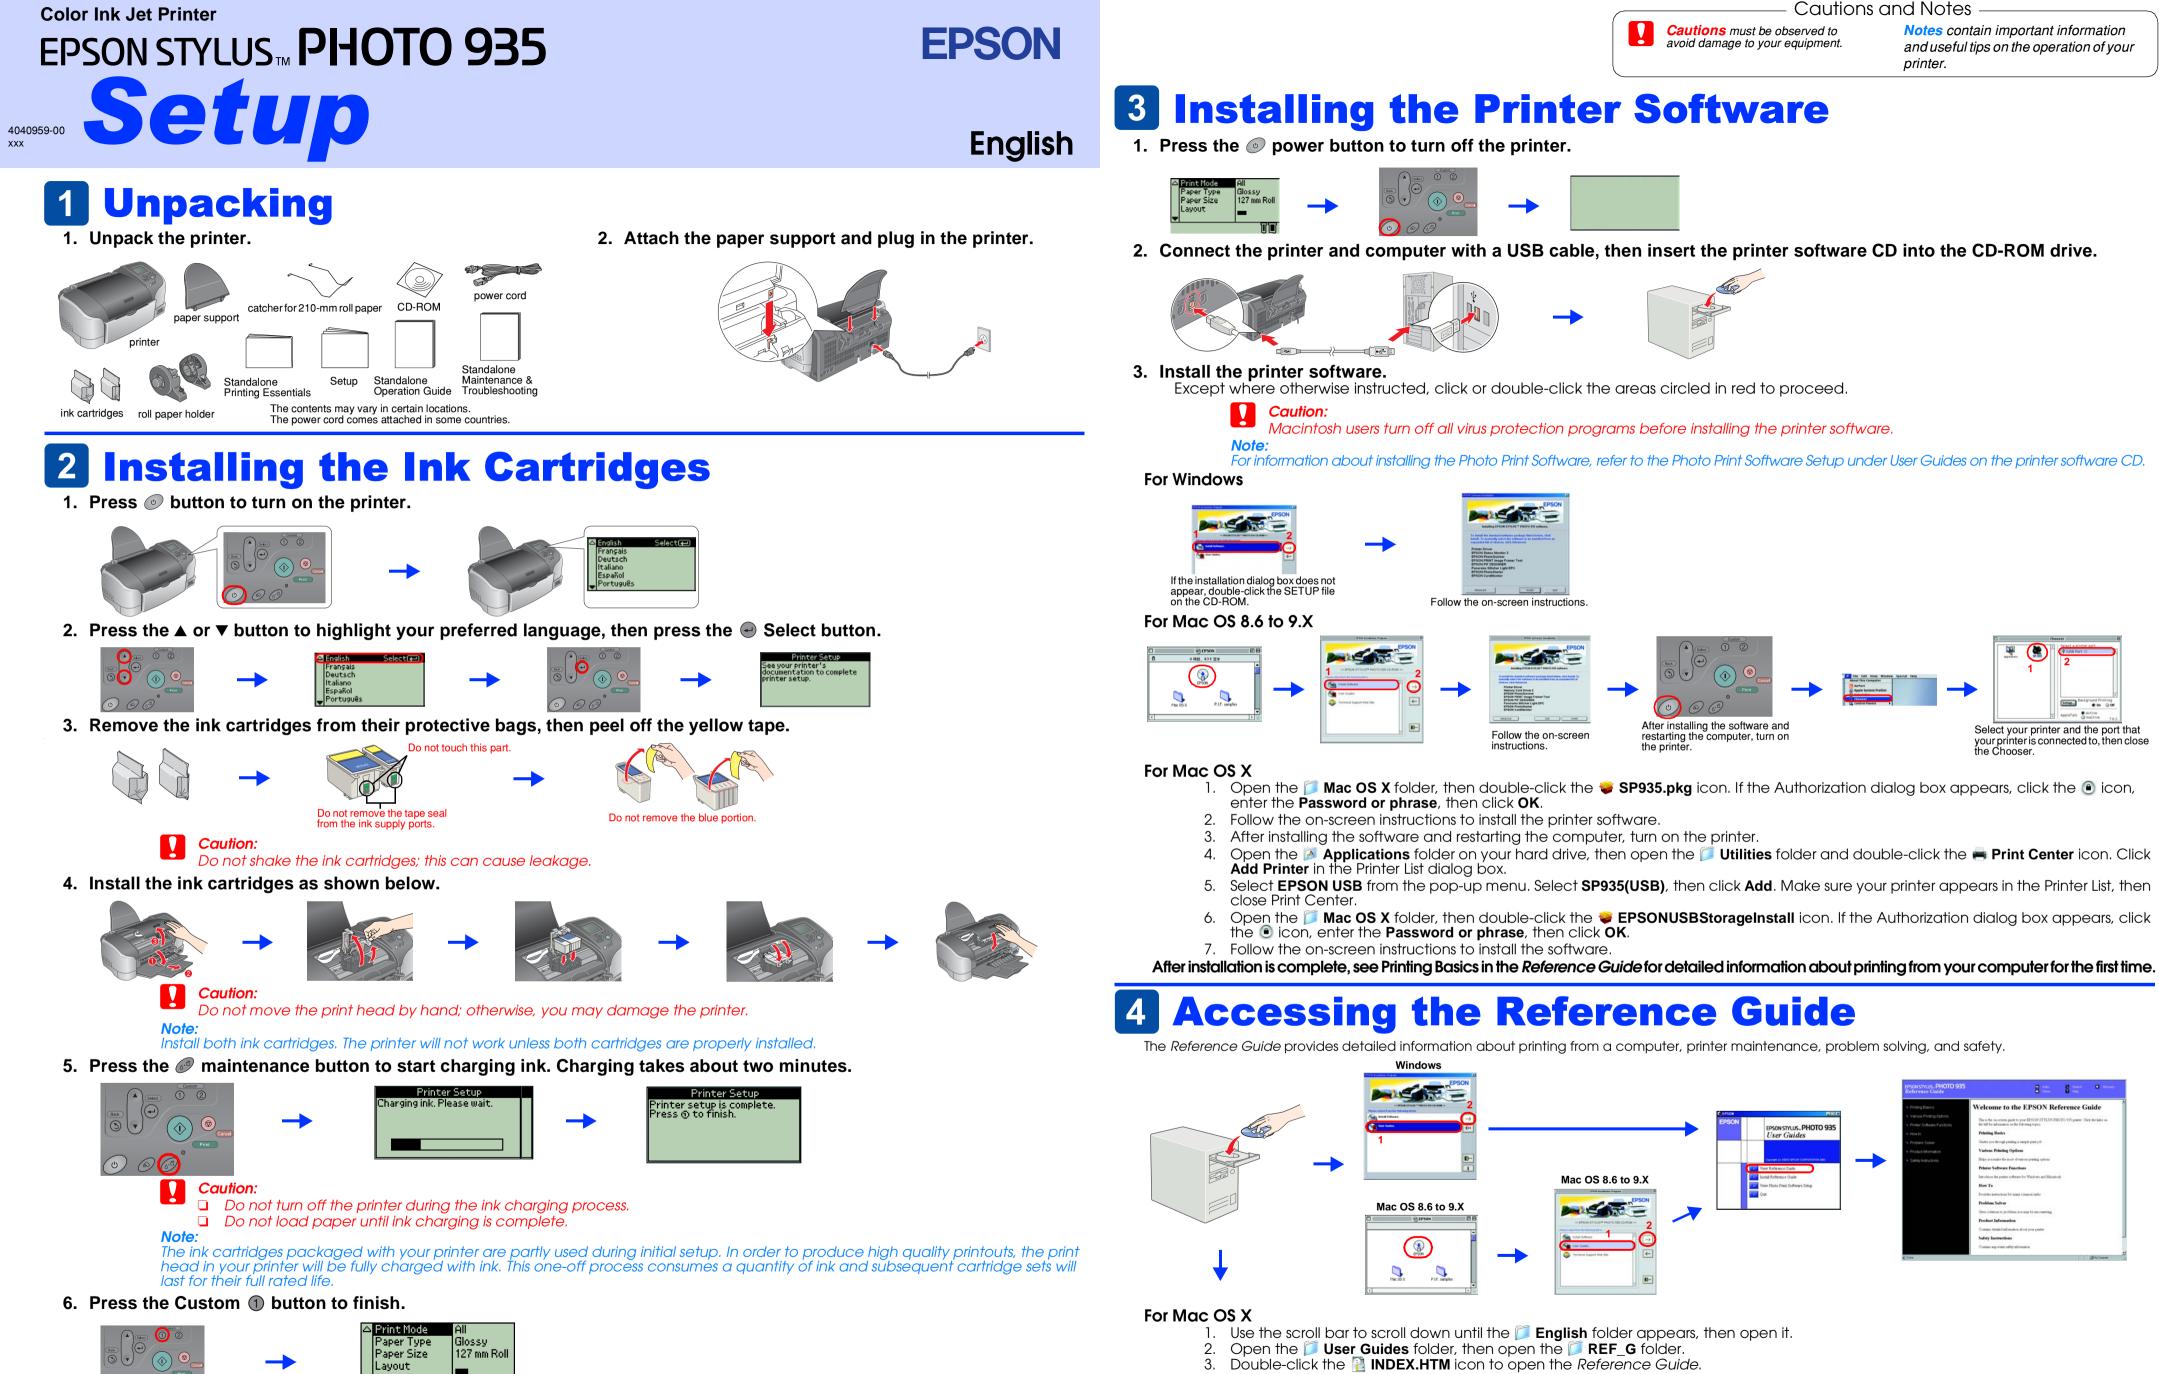

Your printer is now set up and ready to print directly from a memory card. Refer to the Standalone Operation Guide for instructions. To use the printer with a computer, refer to the other side of this sheet.