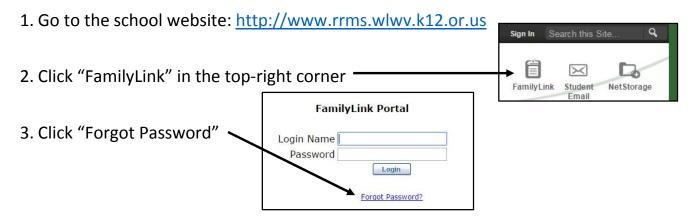

# **FamilyLink**

#### First time logging in as a PARENT??

4. Type your primary email address on file with the school into all three boxes, then click submit.

Reset password

5. Check your primary email. You will now have an email waiting that takes you through the steps of resetting your username and password. Save that information and use it to log in from now on.

# Logging in as a STUDENT??

3. <u>Login Name</u>: Student email address

LastnameFirstinitial @rrms.wlwv.k12.or.us

Example: BurnsG@rrms.wlwv.k12.or.us

<u>Password</u>: P + 6 digit student ID + PIN Example: P105467345