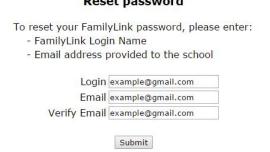

#### First time logging in as a PARENT??

4. Type your primary email address on file with the school into all three boxes, then click submit.

Reset password

5. Check your primary email. You will now have an email waiting that takes you through the steps of resetting your username and password. Save that information and use it to log in from now on.