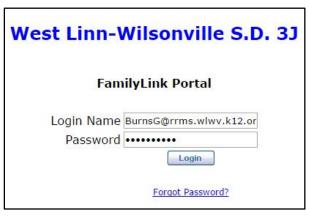

# Logging in as a STUDENT??

3. <u>Login Name</u>: Student email address

LastnameFirstinitial @rrms.wlwv.k12.or.us

Example: BurnsG@rrms.wlwv.k12.or.us

<u>Password</u>: P + 6 digit student ID + PIN Example: P105467345