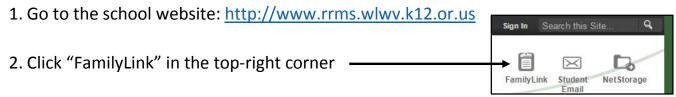

# **FamilyLink**

# Logging in as a STUDENT??

3. <u>Login Name</u>: Student email address

LastnameFirstinitial @rrms.wlwv.k12.or.us

Example: BurnsG@rrms.wlwv.k12.or.us

<u>Password</u>: P + 6 digit student ID + PIN Example: P105467345