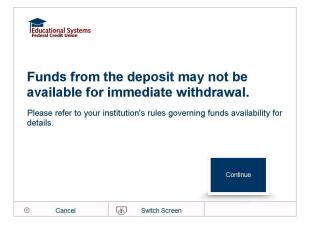

### Step 4: Review funds availability

Read the funds availability message and select "Continue"