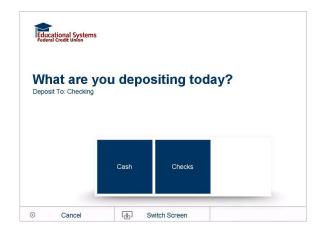

#### Step 1: Getting started

- Insert your debit card
- Some of our ATMs may ask you to re-insert your card until the end of the transaction



## Step 2: Enter PIN

Enter your PIN and select "More Services"



### Step 3: Select a transaction

Select "Deposit"





### Step 4: Review funds availability

Read the funds availability message and select "Continue"



## Step 5: Choose an account

Select the account you wish to deposit the funds



### Step 6: Select deposit type

Select the "Check" deposit option





#### Step 7: Insert check

- The system will display how the check should be inserted, you can only insert one check at a time
- Insert your check when ready



### Step 8: Check validation

Please wait while the system validates your checks



#### Step 9: Check summary

- Review the check summary and select "View/Edit Check" if any changes need to be made
- If everything is correct, please select "Finish Deposit"





Step 10: Receipt options

- Select the type of receipt you would like to receive
- Your deposit is now complete
- Please remember to take your card and receipt with you.