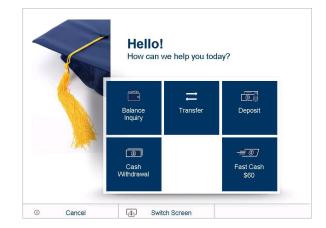

#### Step 1: Getting started

- Insert your debit card
- Some of our ATMs may ask you to re-insert your card until the end of the transaction



## Step 2: Enter PIN

Enter your PIN and select "More Services"



### Step 3: Select a transaction

Select "Deposit"





### Step 4: Review funds availability

Read the funds availability message and select "Continue"



## Step 5: Choose an account

Select the account you wish to deposit the funds



### Step 6: Select deposit type

Select the "Check" deposit option





#### Step 7: Insert check

- The system will display how the check should be inserted, you can only insert one check at a time
- Insert your check when ready



### Step 8: Check validation

Please wait while the system validates your checks



#### Step 9: Check summary

- Review the check summary and select "View/Edit Check" if any changes need to be made
- If everything is correct, please select "Finish Deposit"





Step 10: Receipt options

- Select the type of receipt you would like to receive
- Your deposit is now complete
- Plea