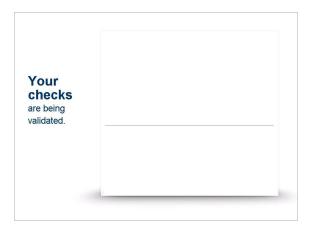

### Step 8: Check validation

Please wait while the system validates your checks