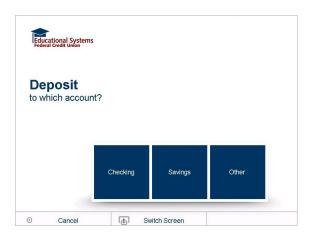

#### Step 1: Getting started

- Insert your debit card
- Some of our ATMs may ask you to re-insert your card until the end of the transaction



## Step 2: Enter PIN

Enter your PIN and select "More Services"



### Step 3: Select a transaction

Select "Deposit"





### Step 4: Review funds availability

Read the funds availability message and select "Continue"



## Step 5: Choose an account

Select the account you wish to deposit the funds



### Step 6: Select deposit type

Select the "Check" deposit option





#### Step 7: Insert check

- The system will display how the check should be inserted, you can only insert one check at a time
- Insert your check when ready



### Step 8: Check validation

Please wait while the system validates your checks



#### Step 9: Check summary

- Review the check summary and select "View/Edit Check" if any changes need to be made
- If everything is correct, please select "Finish Deposit"





Step 10: Receipt options

- Select the type of receipt you would like to receive
- Your deposit is now complete
- Please remember to take your card and receipt with you.