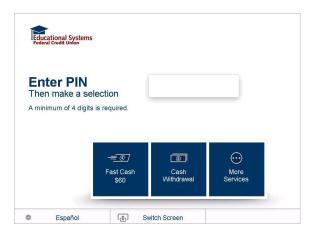

#### Step 1: Getting started

- Insert your debit card
- Some of our ATMs may ask you to re-insert your card until the end of the transaction



## Step 2: Enter PIN

Enter your PIN and select "More Services"



### Step 3: Select a transaction

Select "Deposit"





### Step 4: Review funds availability

Read the funds availability message and select "Continue"



## Step 5: Choose an account

Select the account you wish to deposit the funds



### Step 6: Select deposit type

Select the "Check" deposit option





#### Step 7: Insert check

- The system will display how the check should be inserted, you can only insert one check at a time
- Insert your check when ready



### Step 8: Check validation

Please wait while the system validates your checks



#### Step 9: Check summary

- Review the check summary and select "View/Edit Check" if any changes need to be made
- If everything is correct, please select "Finish Deposit"





Step 10: Receipt options

- Select the type of receipt you would