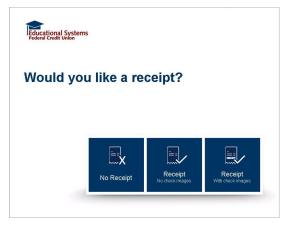

#### Step 9: Check summary

- Review the check summary and select "View/Edit Check" if any changes need to be made
- If everything is correct, please select "Finish Deposit"

Step 10: Receipt options

- Select the type of receipt you would like to receive
- Your deposit is now complete
- Please remember to take your card and receipt with you.