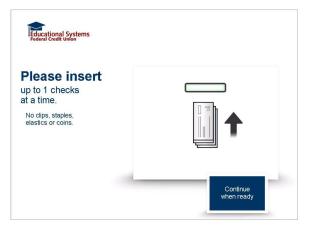

#### Step 7: Insert check

- The system will display how the check should be inserted, you can only insert one check at a time
- Insert your check when ready