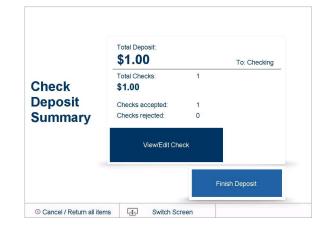

#### Step 9: Check summary

- Review the check summary and select "View/Edit Check" if any changes need to be made
- If everything is correct, please select "Finish Deposit"

Step 10: Receipt options

- Select the type of receipt you would like to receive
- Your deposit is now complete
- Please remember to take your card and receipt with you.