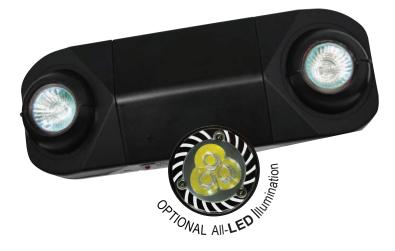

# MR-16 SEMI-RECESSED THERMOPLASTIC EMERGENCY UNIT

#### ILLUMINATION

- Two fully adjustable, semi-recessed ultra bright, 7.0 watt, MR-16 halogen lamp heads standard.
- High performance MR16 halogen lamps with smooth
  metallized reflector and glass lens for optimal light distribution.

## HOUSING

 Injection-molded, engineering grade, 5VA flame retardant, high-impact resistant, thermoplastic in white or black finish.