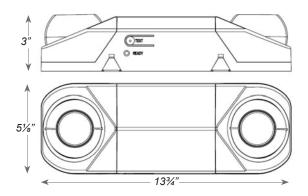

## MOUNTING

- Universal knockout pattern on back plate for wall mount. Snaps into place making internal electrical connections.
- Knockout for conduit applications.

## DIMENSIONS

| MODEL | HOUSING COLOR |       |                    | OPTIONS                                        |
|-------|---------------|-------|--------------------|------------------------------------------------|
| SEEM6 | В             |       |                    |                                                |
| SEEM6 | (blank)<br>B  | Black | LED<br>USA<br>PLED | <b>3</b> · · · · · · · · · · · · · · · · · · · |